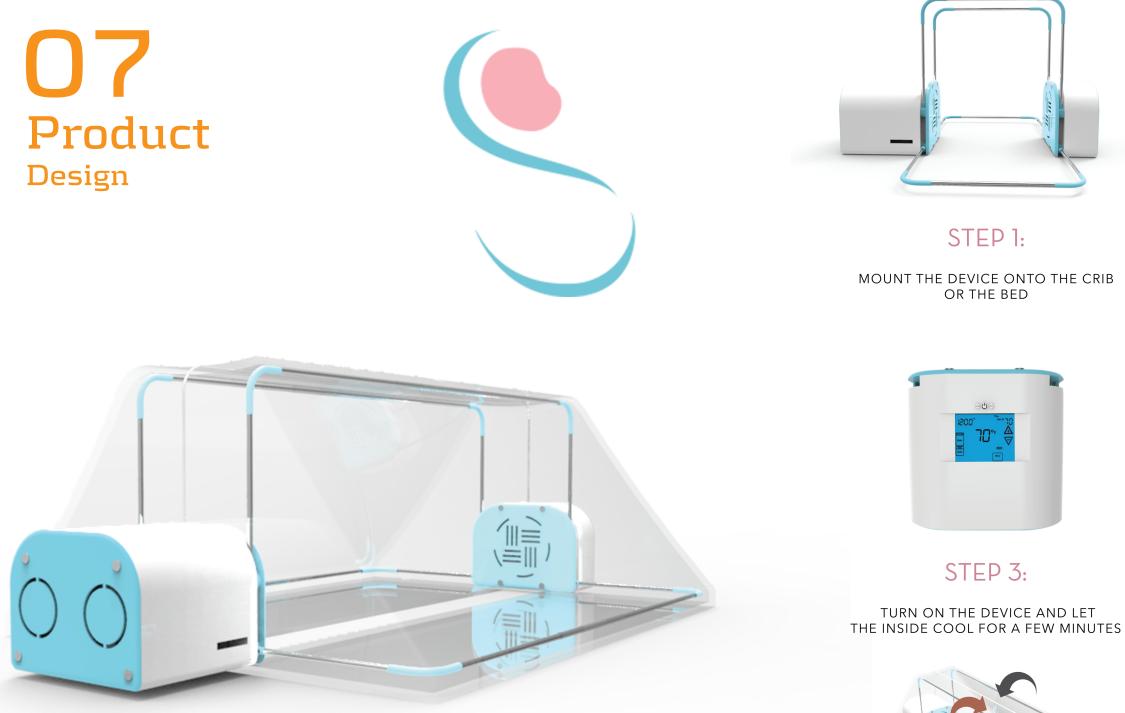

#### Stelair

STELAIR is an air filtration device for babies to control their environment and protect them from unforseen airborne allergens that can trigger asthma. It uses HEPA Technology and Activated Carbon Technology for its filtration and Peltier's Thermoelectric Cooler for its air cooling. It is used by infants to help them adapt slowly to their environment as they build their immune systems.

#### STEP 5:

CLOSE THE COVER

#### STEP 2:

#### RETRACT THE SPINE OUTWARDS

#### STEP 4:

#### UNZIP THE COVER AND GENTLY LAY THE BABY INSIDE THE COVER

#### STEP 6:

LET THE FILTERED AIR FLOW INSIDE THE DEVICE AS THE BABY SLEEPS