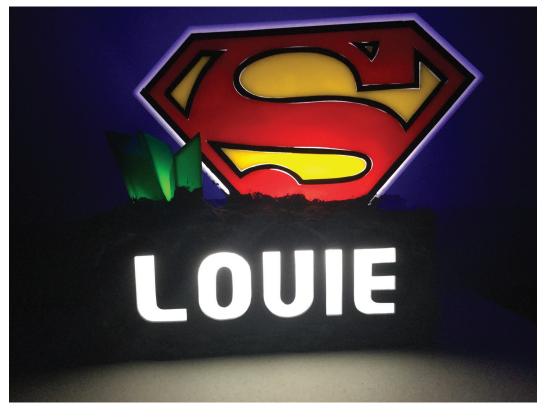

#### Superhero Night Lights

Superhero Night Lights are lamp designs which are inspired from DC Comic Book characters and from the famous anime Voltes V.