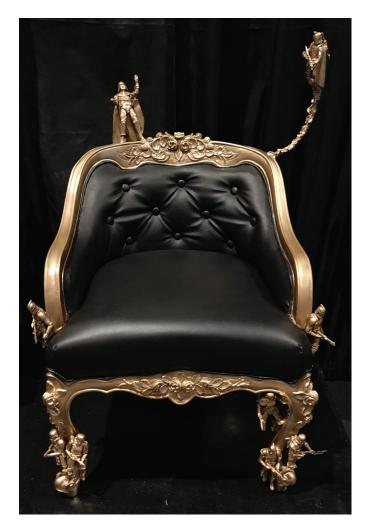

#### Empire

Empire is a lounge chair which design was inspired by the famous Science-Fiction, "Star Wars". Client The Space Coaster