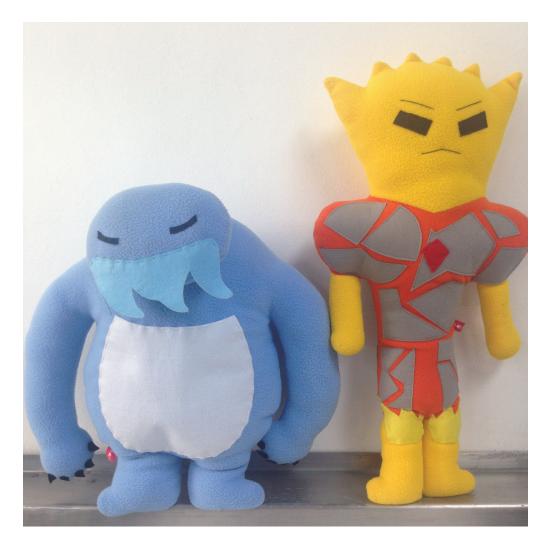

## Krood & Kygo

Kroog & Kygo are stuffed toys designed by me and my team in our consumer products design class.