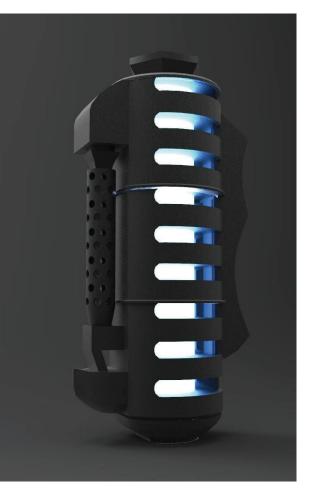

#### Stelair

STELAIR is an air filtration device for babies to control their environment and protect them from unforseen airborne allergens that can trigger asthma. It uses HEPA Technology and Activated Carbon Technology for its filtration and Peltier's Thermoelectric Cooler for its air cooling. It is used by infants to help them adapt slowly to their environment as they build their immune systems.

Year 2017