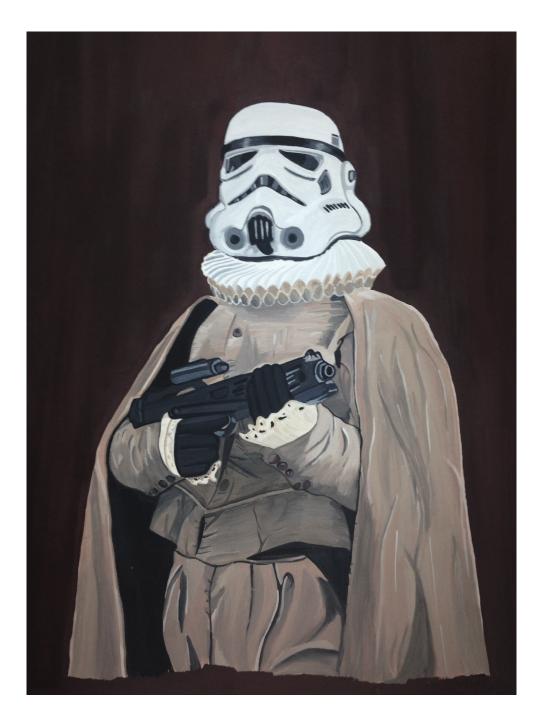

#### Storm Condottiero

Storm Condottiero is a painting made of various colors using poster paint to depict the image of a Storm Trooper from the famous Science-Fiction "Star Wars" during the Renaissance period.