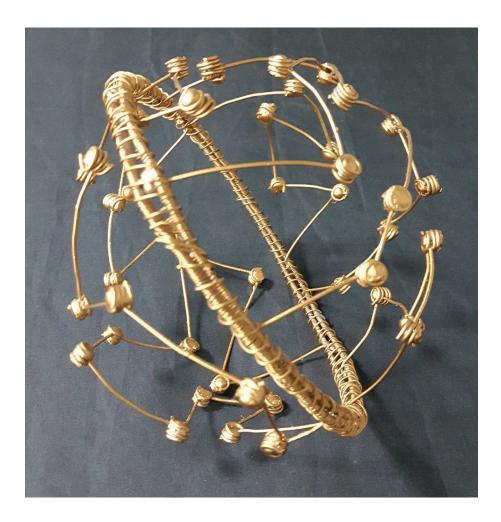

## Consti

Consti is a wire sculpture made out of Galvanized Iron wire and Soldering Led, put together to form a sphere with a gold finish.