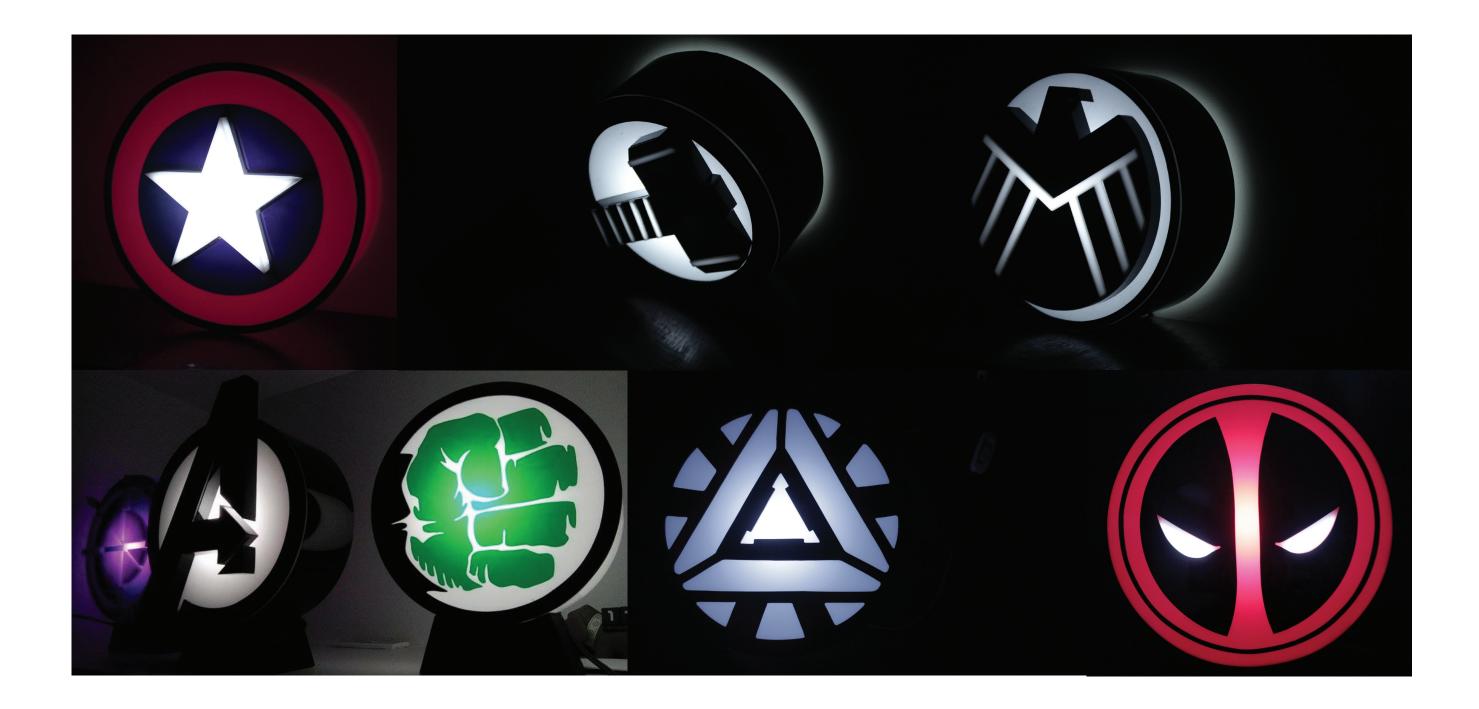

## Superhero Night Lights

Superhero Night Lights are lamp designs which are inspired from Marvel Comic Book characters.

**Client** The Space Coaster