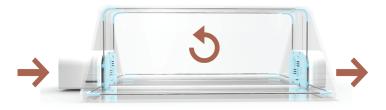

#### Stelair

STELAIR is an air filtration device for babies to control their environment and protect them from unforseen airborne allergens that can trigger asthma. It uses HEPA Technology and Activated Carbon Technology for its filtration and Peltier's Thermoelectric Cooler for its air cooling. It is used by infants to help them adapt slowly to their environment as they build their immune systems.

Year 2017