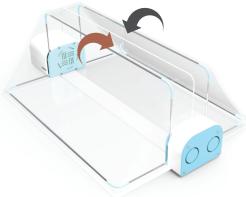

#### STEP 5:

CLOSE THE COVER

#### STEP 2:

#### RETRACT THE SPINE OUTWARDS

#### STEP 4:

#### UNZIP THE COVER AND GENTLY LAY THE BABY INSIDE THE COVER

#### STEP 6:

LET THE FILTERED AIR FLOW INSIDE THE DEVICE AS THE BABY SLEEPS