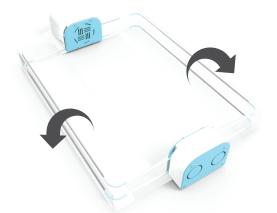

#### STEP 5:

CLOSE THE COVER

#### STEP 2:

#### RETRACT THE SPINE OUTWARDS

#### STEP 4:

#### UNZIP THE COVER AND GENTLY LAY THE BABY INSIDE THE COVER

#### STEP 6:

LET THE FILTERED AIR FLOW INSIDE THE DEVICE AS THE BABY SLEEPS