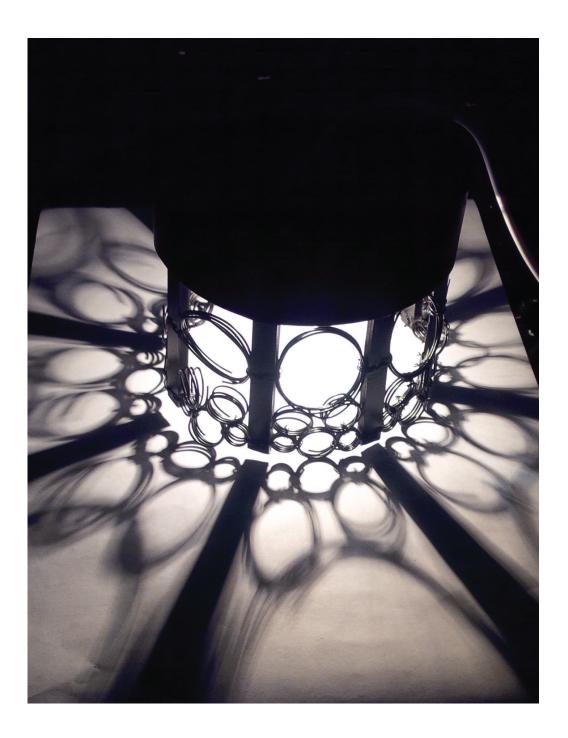

## Mickey

Mickey is a mood lamp made out of Galvanized Iron wire and Sintra Board.