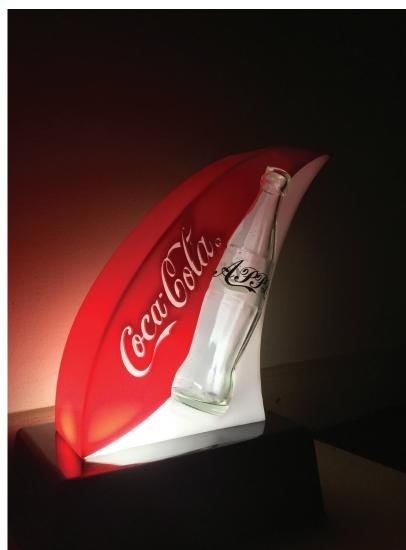

#### Custom Lamps

Custom Lamps is a compilation of night lights from a client order.

#### **Client** The Space Coaster