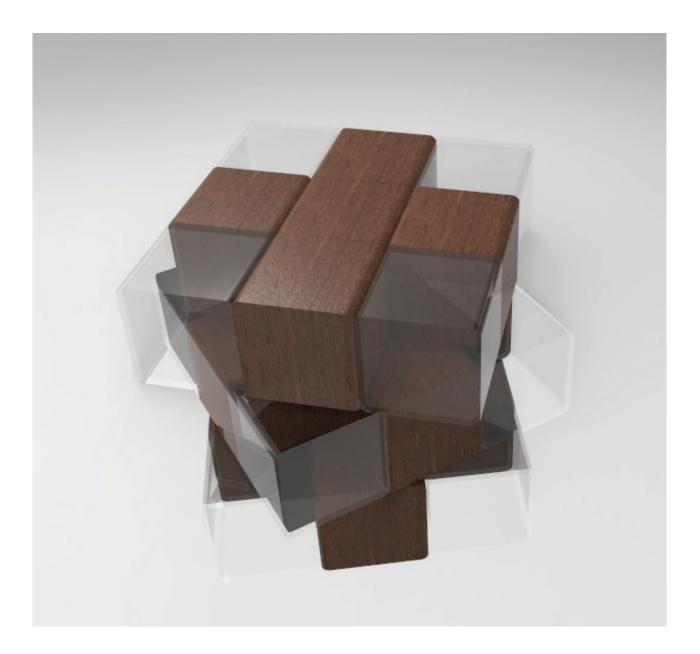

## Cube

Cube is a digital 3D model of a coffee table made using Solidworks and Keyshot. The concept was inspired from the popular toy the "Rubik's Cube".

**Client** The Space Coaster