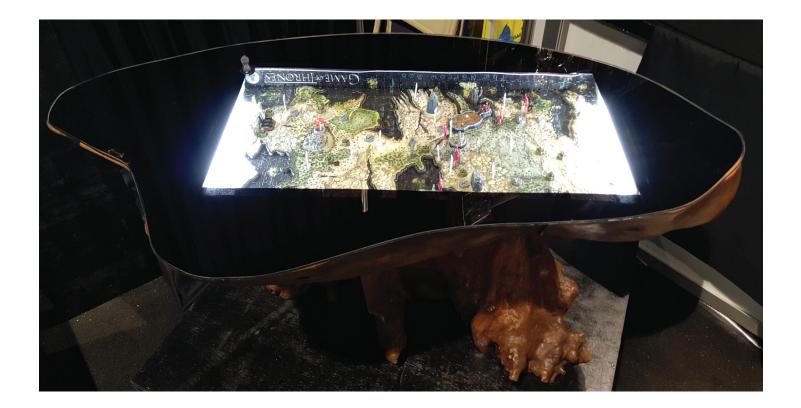

## GOT

GOT is a living room table which design was inspired by the famous Science-Fiction book "Game of Thrones". Client The Space Coaster