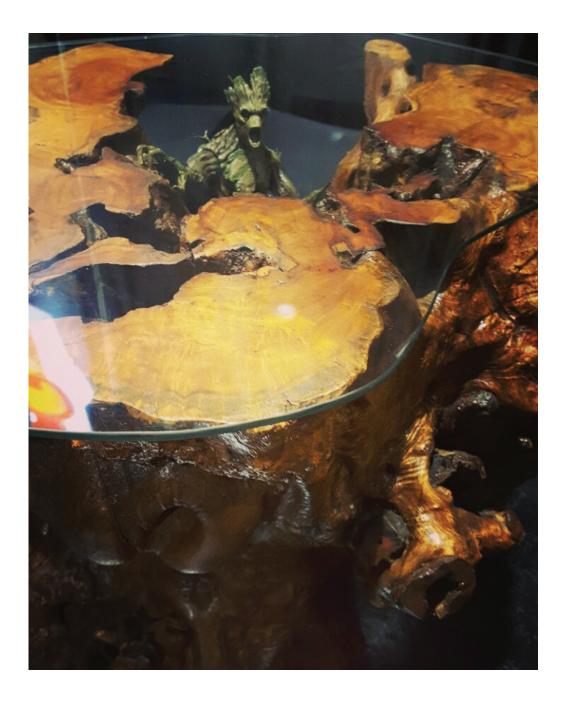

#### Groot

Groot is a side table which design was inspired by the Guardians of the Galaxy character, Groot. **Client** The Space Coaster