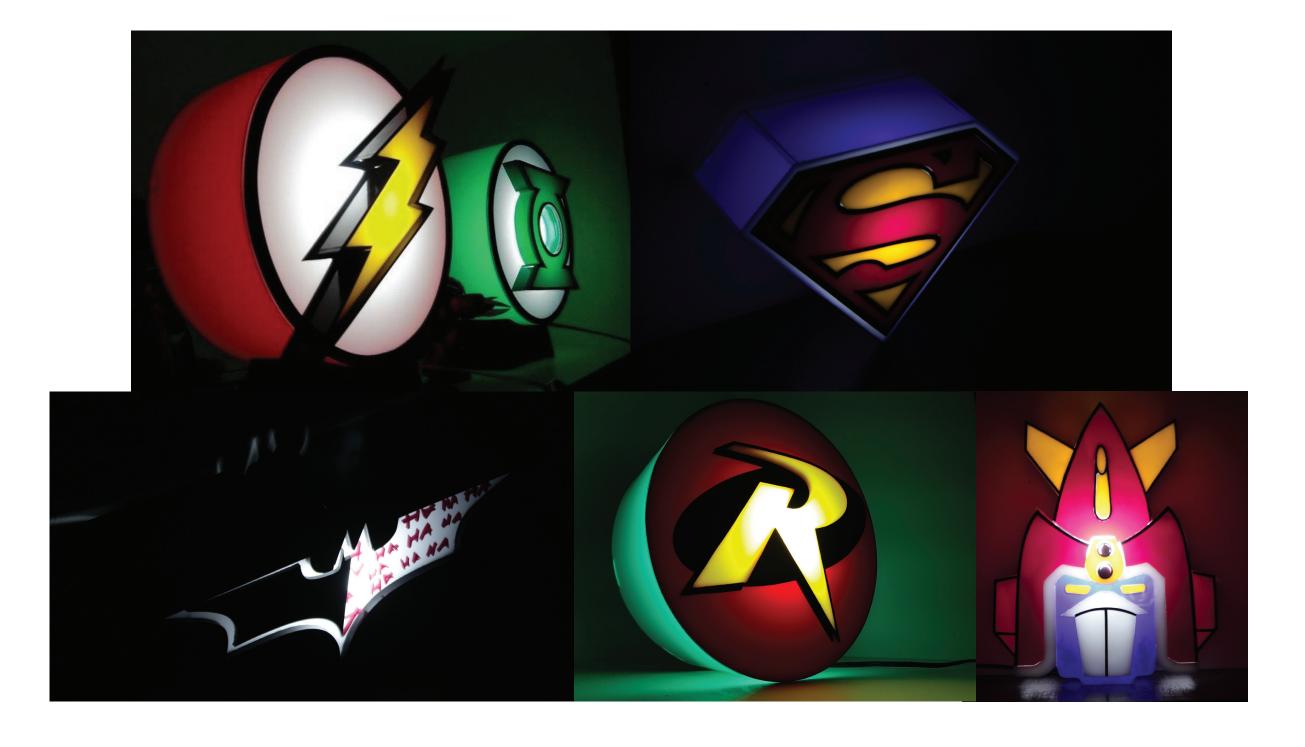

#### Superhero Night Lights

Superhero Night Lights are lamp designs which are inspired from DC Comic Book characters and from the famous anime Voltes V.