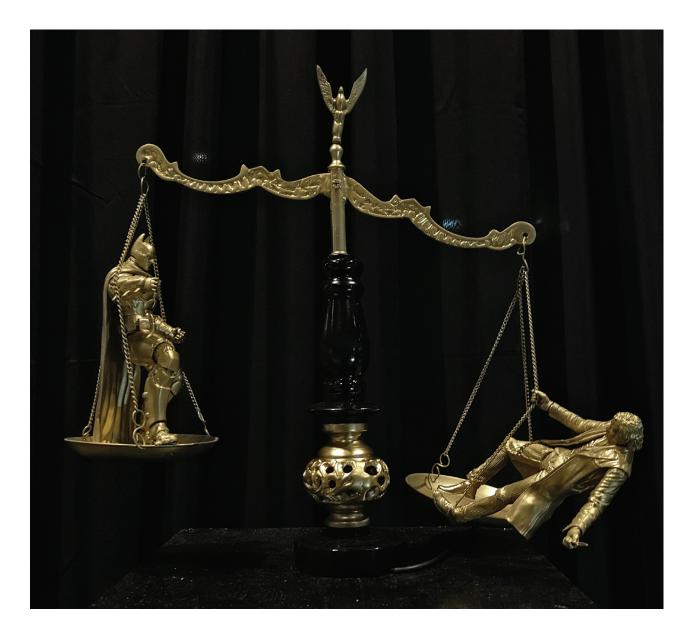

## BvJ

BvJ is a sculpture composed of a scale that represents justice, and the figures of the famous DC Comic Book characters, Batman and Joker.

**Client** The Space Coaster