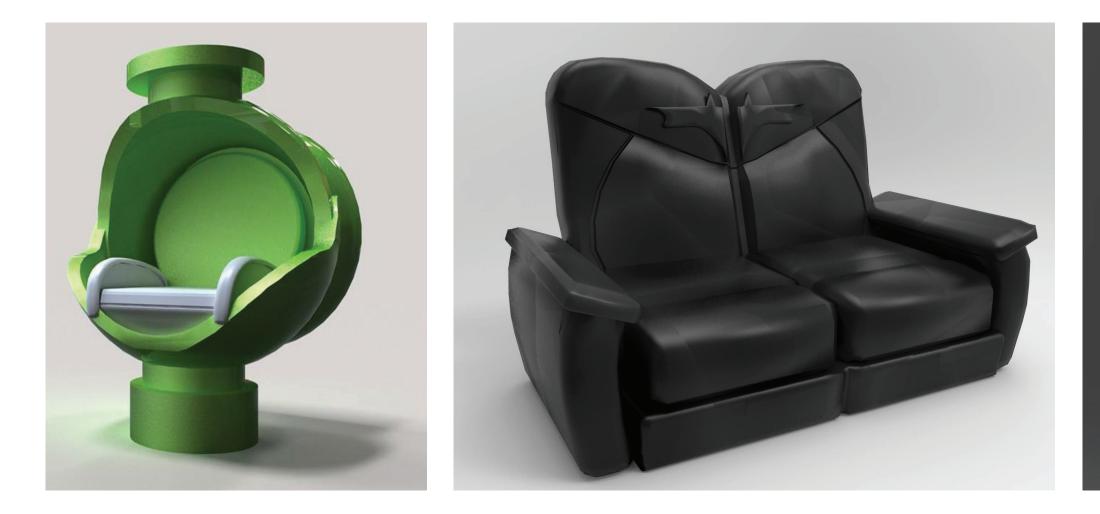

#### Render

Render is a compilation of digital 3D models using Solidworks and Keyshot. The concepts made were inspired by comic book heroes such as Green Lantern and Batman.

#### **Client** The Space Coaster