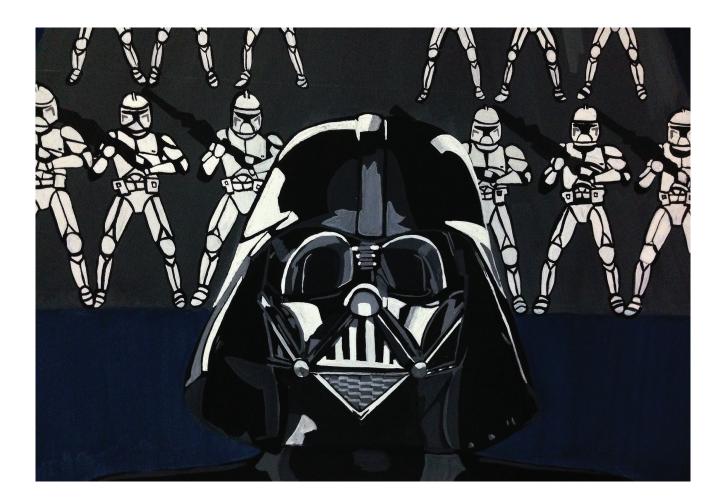

## Vader

Vader is a painting made from a mixture of various colors using poster paint to depict the image of Darth Vader from the famous Science-Fiction "Star Wars".